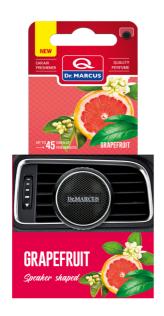

## **Speaker Shaped Grapefruit**

Listen to nature, smell it.

Speaker car air freshener is a perfect choice for drivers appreciating the design. Our functional car scent looks like an additional loudspeaker but instead of music you can be surrounded by French perfumes.

The fragrance releases slowly up to 45 days.

[IIIII] EAN CODE - 5900950760564